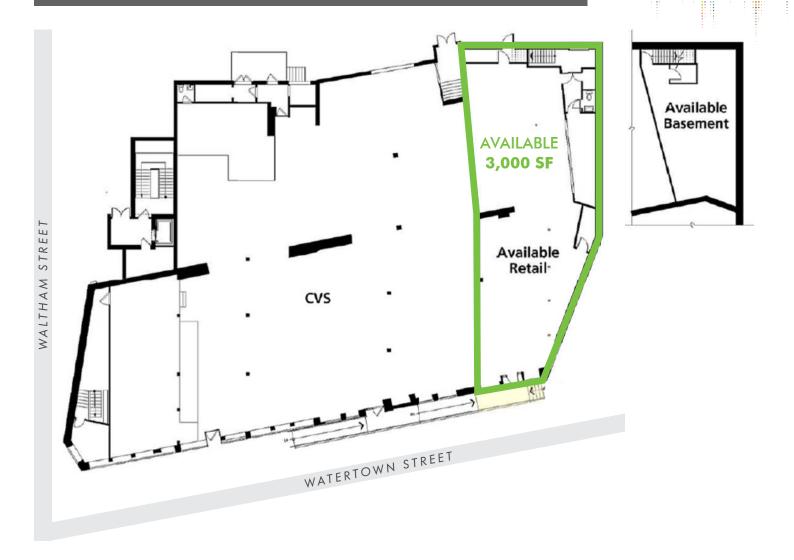

#### 3,000 SF AVAILABLE

#### **FEATURES:**

- + 3,000 SF retail endcap space for lease
- + Additional basement space available
- + Co-tenants include CVS
- + 91 car parking field

RETAIL

www.cbre.us