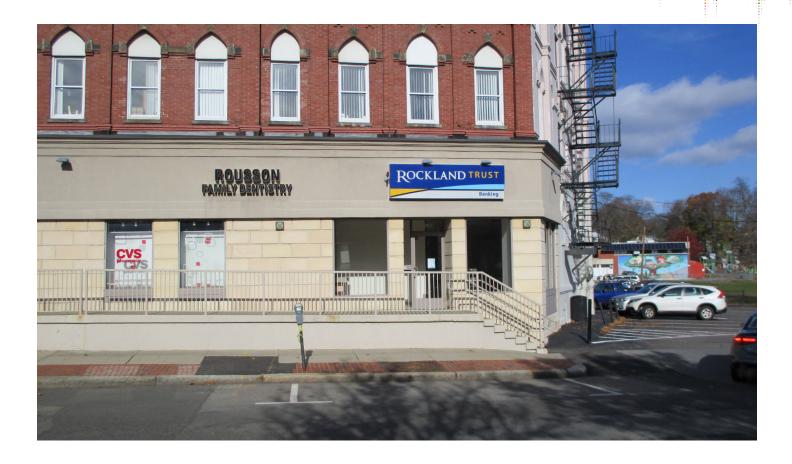

#### **FEATURES:**

- + 3,000 SF retail endcap space for lease
- + Additional basement space available
- + Co-tenants include CVS
- + 91 car parking field

RETAIL

www.cbre.us